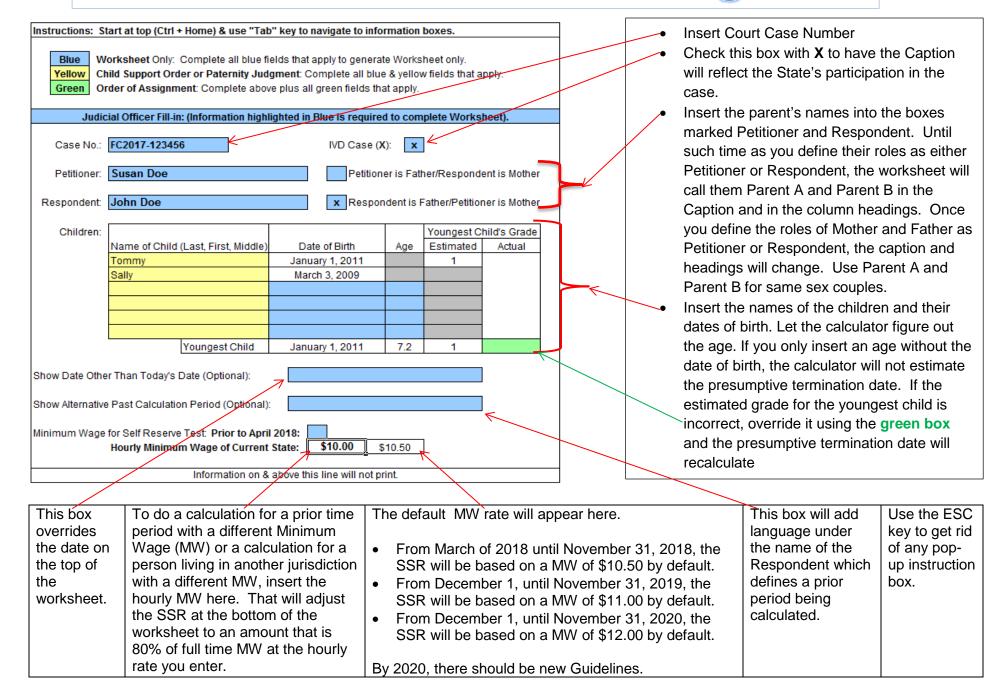

## Guide to the 2018 Changes



| STATE OF ARIZONA, ex rel., THE                    | NO EC2047 422456                                 | 7        |   |                                |
|---------------------------------------------------|--------------------------------------------------|----------|---|--------------------------------|
| DEPARTMENT OF ECONOMIC SECURITY,                  | NO. FC2017-123456                                |          |   |                                |
| (Susan Doe)                                       |                                                  |          |   | On after taken and the fa      |
| Mother / Petitioner /                             | Child Support Worksheet                          |          | • | Caption information is         |
| )